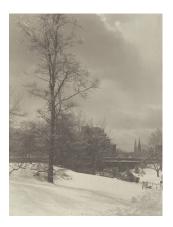

# Winter (Central Park)

1894, printed 1895/1896

platinum print

sheet (trimmed to image):  $20.7 \times 15.8$  cm (8  $1/8 \times 6$  1/4 in.)

page size:  $33.8 \times 27$  cm (13 5/16 × 10 5/8 in.)

Alfred Stieglitz Collection 1949.3.231

Stieglitz Estate Number 64E

Key Set Number 107