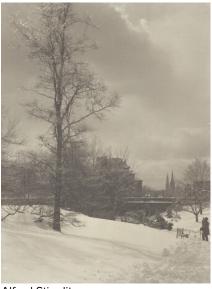

#### Related Key Set Photographs

Alfred Stieglitz Winter, Central Park 1894, printed 1895/1896 platinum print Key Set Number 108 same negative

Alfred Stieglitz A Winter Sky—Central Park 1894, printed 1897 photogravure Key Set Number 109 same negative