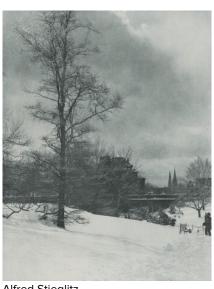

#### Related Key Set Photographs

Alfred Stieglitz Winter, Central Park 1894, printed 1895/1896 platinum print Key Set Number 108 same negative

Alfred Stieglitz A Winter Sky—Central Park 1894, printed 1897 photogravure Key Set Number 109 same negative