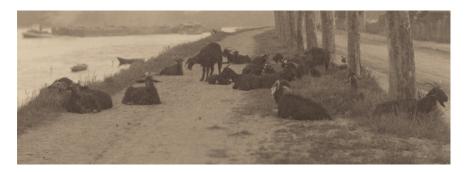

## On the Seine

1894, printed 1895/1896

platinum print

sheet (trimmed to image):  $5.8 \times 16.1$  cm (2 5/16  $\times$  6 5/16 in.)

page size:  $27 \times 33.8$  cm (10  $5/8 \times 13$  5/16 in.)

Alfred Stieglitz Collection 1949.3.97

Stieglitz Estate Number 61A

Key Set Number 119