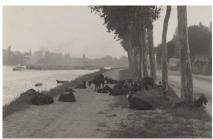

Alfred Stieglitz
On the Seine—Near Paris 1894, printed 1897 photogravure Key Set Number 121 same negative