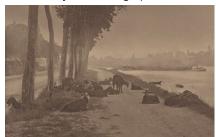

#### Related Key Set Photographs

Alfred Stieglitz A Decorative Panel 1894 carbon print Key Set Number 118 same negative

Alfred Stieglitz On the Seine—Near Paris 1894, printed 1897 photogravure Key Set Number 120 same negative

Alfred Stieglitz
On the Seine—Near Paris 1894, printed 1897 photogravure Key Set Number 121 same negative