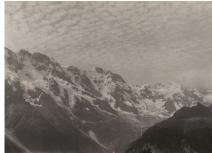

### Related Key Set Photographs

Alfred Stieglitz Mid Snow and Ice 1894, printed 1895/1896 platinum print Key Set Number 135 same negative

Alfred Stieglitz
Mid Snow and Ice
1894, printed 1929/1934
gelatin silver print
Key Set Number 136
same negative