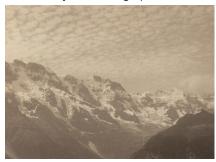

### Related Key Set Photographs

Alfred Stieglitz Mid Snow and Ice 1894, printed 1895/1896 platinum print Key Set Number 135 same negative

Alfred Stieglitz
Mid Snow and Ice
1894, printed 1929/1934
gelatin silver print
Key Set Number 136
same negative