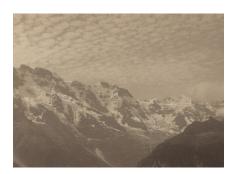

# Mid Snow and Ice

1894, printed 1895/1896

platinum print

sheet (trimmed to image):  $15.3 \times 21.1$  cm (6 × 8 5/16 in.)

page size:  $34.8 \times 27.3$  cm (13 11/16  $\times$  10 3/4 in.)

Alfred Stieglitz Collection 1949.3.147

Stieglitz Estate Number 57E

Key Set Number 134