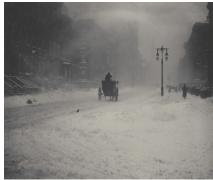

### Related Key Set Photographs

Alfred Stieglitz
The Blizzard, New York
1893, printed 1929/1932
gelatin silver print
Key Set Number 88

Alfred Stieglitz Winter, New York probably 1893 platinum print Key Set Number 89