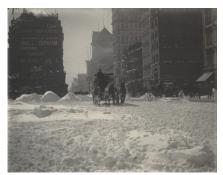

Alfred Stieglitz Winter, New York probably 1893, printed 1929/1932 gelatin silver print Key Set Number 91

NATIONAL GALLERY OF ART ONLINE EDITIONS