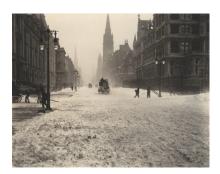

# Winter, New York

probably 1893, printed 1929/1932

gelatin silver print

sheet (trimmed to image): 9 x 11.6 cm (3 9/16 x 4 9/16 in.)

mount: 31.8 x 25.2 cm (12 1/2 x 9 15/16 in.)

Alfred Stieglitz Collection 1949.3.95

# Alfred Stieglitz Key Set Remarks This photograph was made at Fifth Avenue and 58th Street looking south. The mansion of Cornelius Vanderbilt II is in the foreground at right. Other Collections A print corresponding with this photograph can also be found in the following collection(s): Philadelphia Museum of Art, 1997-146-102 (inscribed: For Dorothy / Feb. 25/34 / C.C.) Lifetime Exhibitions A print from the same negative—perhaps a photograph from the Gallery's collection—appeared in the following exhibition(s) during Alfred Stieglitz's lifetime: possibly 1932, New York (no. 39, as Fifth Avenue-Winter, 1894) INSCRIPTION by Georgia O'Keeffe, on mount, lower left verso, in graphite: 126E **PROVENANCE** Georgia O'Keeffe; gift to NGA, 1949. **BIBLIOGRAPHY** 2002 Greenough, Sarah. Alfred Stieglitz: The Key Set: The Alfred Stieglitz Collection of Photographs. Washington, 2002: vol. 1, cat. 90.