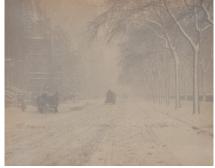

### Related Key Set Photographs

Alfred Stieglitz
The Blizzard, New York
1893, printed 1929/1932
gelatin silver print
Key Set Number 88

Alfred Stieglitz Winter, New York probably 1893 platinum print Key Set Number 89