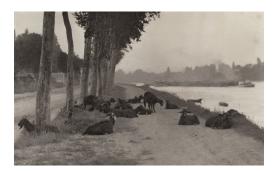

# *On the Seine—Near Paris*

1894, printed 1897

photogravure on cream thick slightly textured wove paper image: 16.7 x 27.2 cm (6 9/16 x 10 11/16 in.) sheet: 35.5 x 43 cm (14 x 16 15/16 in.) Alfred Stieglitz Collection 1949.3.100 Stieglitz Estate Number 61A Key Set Number 120

Remarks

This photograph and Key Set numbers 121 and 122 were all printed from the same

gravure plate.

On the Seine—Near Paris © National Gallery of Art, Washington