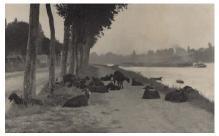

# *On the Seine—Near Paris*

1894, printed 1897

photogravure on cream thick slightly textured wove paper image: 16.7 x 27.2 cm (6 9/16 x 10 11/16 in.) sheet: 35.5 x 43 cm (14 x 16 15/16 in.) Alfred Stieglitz Collection 1949.3.100 Stieglitz Estate Number 61A Key Set Number 120

Remarks

This photograph and Key Set numbers 121 and 122 were all printed from the same

gravure plate.

On the Seine—Near Paris © National Gallery of Art, Washington