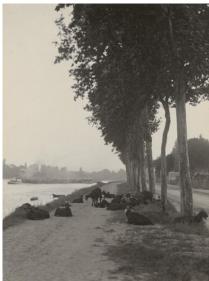

# *On the Seine—Near Paris*

1894, printed 1897

photogravure on cream thick slightly textured wove paper image: 16.7 x 27.2 cm (6 9/16 x 10 11/16 in.) sheet: 35.5 x 43 cm (14 x 16 15/16 in.) Alfred Stieglitz Collection 1949.3.100 Stieglitz Estate Number 61A Key Set Number 120

Remarks

This photograph and Key Set numbers 121 and 122 were all printed from the same

gravure plate.

On the Seine—Near Paris © National Gallery of Art, Washington