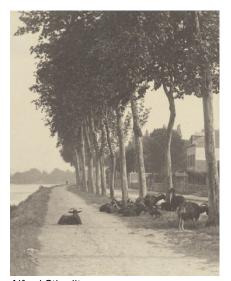

# *On the Seine—Near Paris*

1894, printed 1897

photogravure on cream thick slightly textured wove paper image: 16.7 x 27.2 cm (6 9/16 x 10 11/16 in.) sheet: 35.5 x 43 cm (14 x 16 15/16 in.) Alfred Stieglitz Collection 1949.3.100 Stieglitz Estate Number 61A Key Set Number 120

Alfred Stieglitz Goats outside Paris 1894, printed 1929/1934 gelatin silver print Kens et Number 122 Key Set Number 123 same negative

Alfred Stieglitz Goats outside Paris 1894, printed 1929/1934 gelatin silver print Key Set Number 124 same negative

Remarks

This photograph and Key Set numbers 121 and 122 were all printed from the same

gravure plate.

On the Seine—Near Paris © National Gallery of Art, Washington