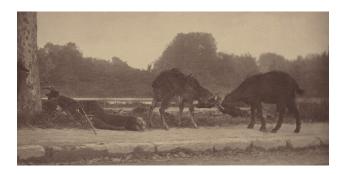

Alfred Stieglitz Goats outside Paris 1894, printed 1929/1934 gelatin silver print Key Set Number 123

Alfred Stieglitz Goats outside Paris 1894, printed 1929/1934 gelatin silver print Key Set Number 124