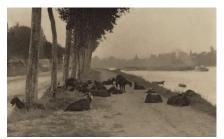

# Along the Seine

1894

carbon print

sheet (trimmed to image):  $15 \times 30.8$  cm (5  $7/8 \times 12$  1/8 in.)

Alfred Stieglitz Collection 1949.3.104

Stieglitz Estate Number 58B

Key Set Number 127

#### **INSCRIPTION**

by Alfred Stieglitz, on mount, verso, upper left, in graphite: Along the Seine / 1894