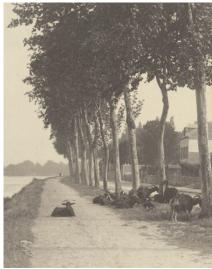

# Along the Seine

1894

carbon print

sheet (trimmed to image):  $15 \times 30.8$  cm (5  $7/8 \times 12$  1/8 in.)

Alfred Stieglitz Collection 1949.3.104

Stieglitz Estate Number 58B

Key Set Number 127

3

Along the Seine © National Gallery of Art, Washington