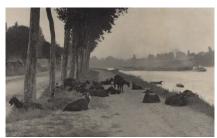

# Along the Seine

1894

carbon print

sheet (trimmed to image):  $15 \times 30.8$  cm (5  $7/8 \times 12$  1/8 in.)

Alfred Stieglitz Collection 1949.3.104

Stieglitz Estate Number 58B

Key Set Number 127

#### **INSCRIPTION**

by Alfred Stieglitz, on mount, verso, upper left, in graphite: Along the Seine / 1894