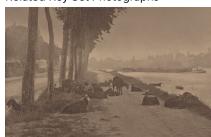

# Along the Seine

1894

carbon print

sheet (trimmed to image):  $15 \times 30.8$  cm (5  $7/8 \times 12$  1/8 in.)

Alfred Stieglitz Collection 1949.3.104

Stieglitz Estate Number 58B

Key Set Number 127

3

Along the Seine © National Gallery of Art, Washington