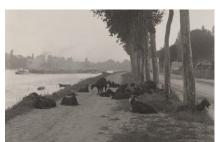

# Along the Seine

1894

carbon print

sheet (trimmed to image):  $15 \times 30.8$  cm (5  $7/8 \times 12$  1/8 in.)

Alfred Stieglitz Collection 1949.3.104

Stieglitz Estate Number 58B

Key Set Number 127

#### **INSCRIPTION**

by Alfred Stieglitz, on mount, verso, upper left, in graphite: Along the Seine / 1894