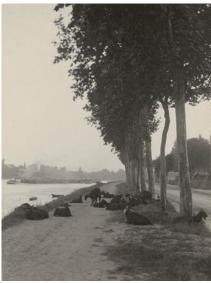

# Along the Seine

1894

carbon print

sheet (trimmed to image):  $15 \times 30.8$  cm (5  $7/8 \times 12$  1/8 in.)

Alfred Stieglitz Collection 1949.3.104

Stieglitz Estate Number 58B

Key Set Number 127

#### **INSCRIPTION**

by Alfred Stieglitz, on mount, verso, upper left, in graphite: Along the Seine / 1894