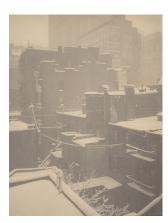

# From the Back-Window—291

1915

platinum print

image:  $23.7 \times 18.1 \text{ cm}$  (9 5/16 x 7 1/8 in.) sheet:  $25.3 \times 20.2 \text{ cm}$  (9 15/16 x 7 15/16 in.) Alfred Stieglitz Collection 1949.3.369

Stieglitz Estate Number 13A Key Set Number 419