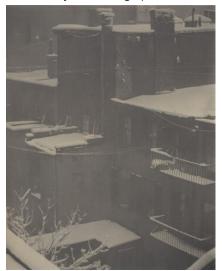

### Related Key Set Photographs

Alfred Stieglitz
From the Back-Window—291
1915
platinum print
Key Set Number 420

Stieglitz Collections