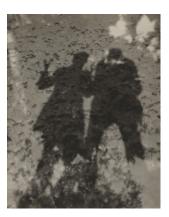

# Shadows in Lake

1916

gelatin silver print sheet (trimmed to image):  $11.3 \times 8.9$  cm (4 7/16  $\times$  3 1/2 in.) mount:  $33.5 \times 25.7$  cm (13 3/16  $\times$  10 1/8 in.) Alfred Stieglitz Collection 1949.3.382 Stieglitz Estate Number 181A Key Set Number 440

### Related Key Set Photographs

Alfred Stieglitz Shadows in Lake 1916 gelatin silver print Key Set Number 439

Alfred Stieglitz Shadow in Lake 1916 gelatin silver print Key Set Number 441