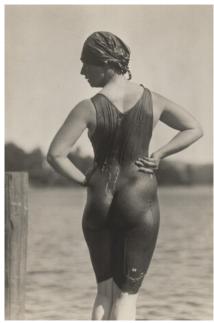

## Ellen Koeniger, Lake George

1916

gelatin silver print

sheet (trimmed to image):  $10.9 \times 8$  cm ( $4.5/16 \times 3.1/8$  in.)

mount: 34.2 × 27.2 cm (13 7/16 × 10 11/16 in.)

Alfred Stieglitz Collection 1949.3.389