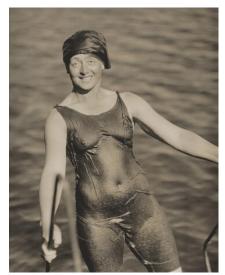

## Ellen Koeniger, Lake George

1916

gelatin silver print

sheet (trimmed to image):  $10.9 \times 8$  cm ( $4.5/16 \times 3.1/8$  in.)

mount: 34.2 × 27.2 cm (13 7/16 × 10 11/16 in.)

Alfred Stieglitz Collection 1949.3.389

Stieglitz Estate Number 235B

Key Set Number 449