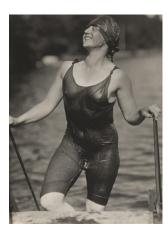

## Ellen Koeniger, Lake George

1916

gelatin silver print

sheet (trimmed to image):  $10.9 \times 8$  cm ( $4.5/16 \times 3.1/8$  in.)

mount: 34.2 × 27.2 cm (13 7/16 × 10 11/16 in.)

Alfred Stieglitz Collection 1949.3.389