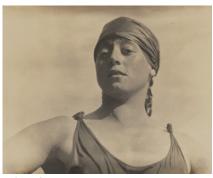

## Ellen Koeniger, Lake George

1916

gelatin silver print

sheet (trimmed to image):  $10.9 \times 8$  cm ( $4.5/16 \times 3.1/8$  in.)

mount: 34.2 × 27.2 cm (13 7/16 × 10 11/16 in.)

Alfred Stieglitz Collection 1949.3.389

Stieglitz Estate Number 235B

Key Set Number 449