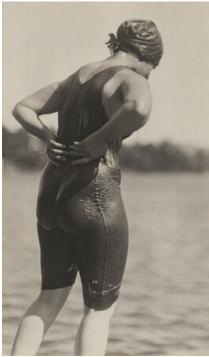

## Ellen Koeniger, Lake George

1916

gelatin silver print

sheet (trimmed to image):  $10.9 \times 8$  cm ( $4.5/16 \times 3.1/8$  in.)

mount: 34.2 × 27.2 cm (13 7/16 × 10 11/16 in.)

Alfred Stieglitz Collection 1949.3.389