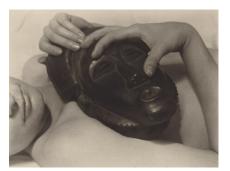

#### CO: NATIONAL GALLERY OF ART ONLINE EDITIONS Alfred Stieglitz Key Set

Alfred Stieglitz American, 1864 - 1946

Claudia O'Keeffe

1922

palladium print image: 23.5 × 19.2 cm (9 1/4 × 7 9/16 in.) sheet: 25 × 20.2 cm (9 13/16 × 7 15/16 in.) mount: 55.8 × 42.7 cm (21 15/16 × 16 13/16 in.) Alfred Stieglitz Collection 1949.3.516 Stieglitz Estate Number 35E Key Set Number 729