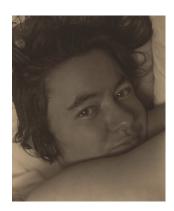

#### CO: NATIONAL GALLERY OF ART ONLINE EDITIONS Alfred Stieglitz Key Set

Alfred Stieglitz American, 1864 - 1946

Claudia O'Keeffe

1922

palladium print image: 23.5 × 19.2 cm (9 1/4 × 7 9/16 in.) sheet: 25 × 20.2 cm (9 13/16 × 7 15/16 in.) mount: 55.8 × 42.7 cm (21 15/16 × 16 13/16 in.) Alfred Stieglitz Collection 1949.3.516 Stieglitz Estate Number 35E Key Set Number 729

### Related Key Set Photographs

Alfred Stieglitz *Claudia O'Keeffe* 1922 palladium print Key Set Number 728 same negative

Alfred Stieglitz *Claudia O'Keeffe* 1922 palladium print Key Set Number 727

Alfred Stieglitz *Claudia O'Keeffe* 1922 gelatin silver print Key Set Number 730