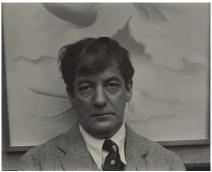

# NATIONAL GALLERY OF ART ONLINE EDITIONS

Alfred Stieglitz Key Set

Alfred Stieglitz Sherwood Anderson 1923 gelatin silver print Key Set Number 850

Alfred Stieglitz Sherwood Anderson 1923 gelatin silver print Key Set Number 851

## Remarks

O'Keeffe's painting Lake George with Crows, 1921 (Lynes 358), exhibited at the Anderson Galleries in 1923, is in the background of this photograph and Key Set number 850.

See Key Set number 846.