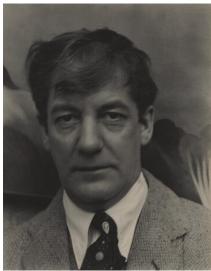

# Sherwood Anderson

1923

gelatin silver print sheet (trimmed to image):  $24.3 \times 18.9$  cm (9 9/16 × 7 7/16 in.) mount:  $56.6 \times 45.8$  cm (22 5/16 × 18 1/16 in.) Alfred Stieglitz Collection 1949.3.577 Stieglitz Estate Number 47D Key Set Number 849

## Remarks

O'Keeffe's painting Lake George with Crows, 1921 (Lynes 358), exhibited at the Anderson Galleries in 1923, is in the background of this photograph and Key Set number 850.

See Key Set number 846.