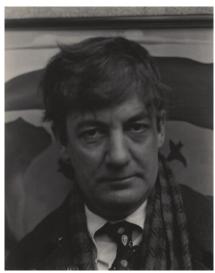

# Sherwood Anderson

1923

gelatin silver print sheet (trimmed to image):  $24.3 \times 18.9$  cm (9 9/16 × 7 7/16 in.) mount:  $56.6 \times 45.8$  cm (22 5/16 × 18 1/16 in.) Alfred Stieglitz Collection 1949.3.577 Stieglitz Estate Number 47D Key Set Number 849

## Remarks

O'Keeffe's painting Lake George with Crows, 1921 (Lynes 358), exhibited at the Anderson Galleries in 1923, is in the background of this photograph and Key Set number 850.

See Key Set number 846.