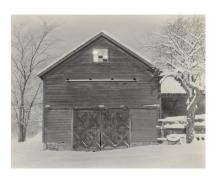

# Barn & amp; Snow

1923

gelatin silver print

sheet (trimmed to image): 19.1 x 24.1 cm (7 1/2 x 9 1/2 in.)

Alfred Stieglitz Collection 1949.3.614

Stieglitz Estate Number 20B

Key Set Number 869

# Related Key Set Photographs

Alfred Stieglitz The Black Barn & Ditte Snow gelatin silver print Key Set Number 870 same negative

Alfred Stieglitz Barn, Carriage & Snow 1923 gelatin silver print Key Set Number 867

## Remarks

For more information about the snowstorm pictured here, see Key Set number 863.

Other Collections

A print corresponding with this photograph can also be found in the following collection(s):

Yale University Art Gallery, New Haven, 2016.101.241