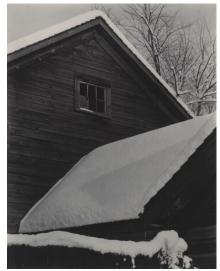

# Barn & amp; Snow

1923

gelatin silver print

sheet (trimmed to image): 19.1 x 24.1 cm (7 1/2 x 9 1/2 in.)

Alfred Stieglitz Collection 1949.3.614

Stieglitz Estate Number 20B

Key Set Number 869

## Remarks

For more information about the snowstorm pictured here, see Key Set number 863.

Other Collections

A print corresponding with this photograph can also be found in the following collection(s):

Yale University Art Gallery, New Haven, 2016.101.241