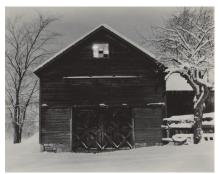

# Barn & amp; Snow

1923

gelatin silver print sheet (trimmed to image):  $24.2 \times 19.2$  cm (9 1/2 × 7 9/16 in.) mount:  $51.8 \times 39.5$  cm (20 3/8 × 15 9/16 in.) Alfred Stieglitz Collection 1949.3.616 Stieglitz Estate Number 14C Key Set Number 873

Barn & amp; Snow