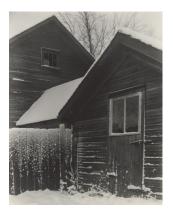

# Barn & amp; Snow

1923

gelatin silver print sheet (trimmed to image):  $24.2 \times 19.2$  cm (9 1/2 × 7 9/16 in.) mount:  $51.8 \times 39.5$  cm (20 3/8 × 15 9/16 in.) Alfred Stieglitz Collection 1949.3.616 Stieglitz Estate Number 14C Key Set Number 873

#### Remarks

For more information about the snowstorm pictured here, see Key Set number 863.