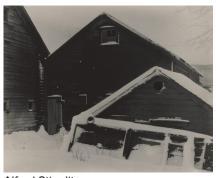

# Barn & amp; Snow

1923

gelatin silver print sheet (trimmed to image):  $24.2 \times 19.2$  cm (9 1/2 × 7 9/16 in.) mount:  $51.8 \times 39.5$  cm (20 3/8 × 15 9/16 in.) Alfred Stieglitz Collection 1949.3.616 Stieglitz Estate Number 14C Key Set Number 873

Barn & amp; Snow