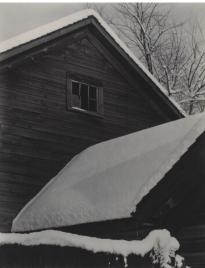

# Barn & amp; Snow

1923

gelatin silver print sheet (trimmed to image):  $24.2 \times 19.2$  cm (9 1/2 × 7 9/16 in.) mount:  $51.8 \times 39.5$  cm (20 3/8 × 15 9/16 in.) Alfred Stieglitz Collection 1949.3.616 Stieglitz Estate Number 14C Key Set Number 873

Barn & amp; Snow