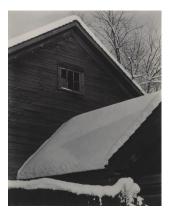

# Barn & amp; Snow

1923

gelatin silver print sheet (trimmed to image):  $24.5 \times 19.2$  cm (9  $5/8 \times 7$  9/16 in.) mount:  $55.8 \times 46.4$  cm (21  $15/16 \times 18$  1/4 in.) Alfred Stieglitz Collection 1949.3.617 Stieglitz Estate Number 20C Key Set Number 871