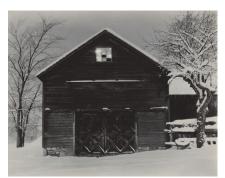

# Barn & amp; Snow

1923

gelatin silver print sheet (trimmed to image):  $24.5 \times 19.2$  cm (9  $5/8 \times 7$  9/16 in.) mount:  $55.8 \times 46.4$  cm (21  $15/16 \times 18$  1/4 in.) Alfred Stieglitz Collection 1949.3.617 Stieglitz Estate Number 20C Key Set Number 871

#### Remarks

For more information about the snowstorm pictured here, see Key Set number 863.

Lifetime Exhibitions

A print from the same negative—perhaps a photograph from the Gallery's collection—appeared in the following exhibition(s) during Alfred Stieglitz's lifetime: