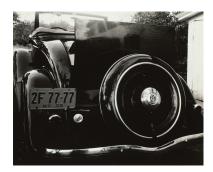

NATIONAL GALLERY OF ART ONLINE EDITIONS Alfred Stieglitz Key Set

Alfred Stieglitz American, 1864 - 1946

*Car 2F-77-77* 

1935

gelatin silver print sheet (trimmed to image): 19.5 × 24.5 cm (7 11/16 × 9 5/8 in.) mount: 53 × 42.2 cm (20 7/8 × 16 5/8 in.) Alfred Stieglitz Collection 1949.3.782 Key Set Number 1586