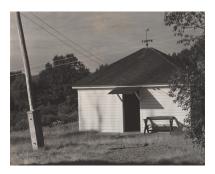

# The Little House, Lake George

1936

gelatin silver print

sheet (trimmed to image):  $9.4 \times 11.7$  cm (3 11/16  $\times$  4 5/8 in.)

mount: 31.7 × 25 cm (12 1/2 × 9 13/16 in.)

Alfred Stieglitz Collection 1949.3.789