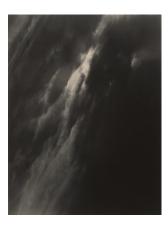

# Equivalent, Set B, No. 1

1929

gelatin silver print sheet (trimmed to image): 11.9  $\times$  9.2 cm (4 11/16  $\times$  3 5/8 in.) mount: 34.6  $\times$  27.2 cm (13 5/8  $\times$  10 11/16 in.) Alfred Stieglitz Collection 1949.3.861 Stieglitz Estate Number 147A Key Set Number 1282