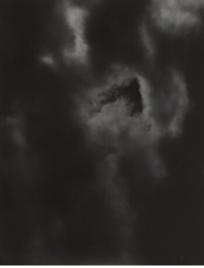

#### NATIONAL GALLERY OF ART ONLINE EDITIONS Alfred Stieglitz Key Set

Alfred Stieglitz American, 1864 - 1946

Songs of the Sky D2

probably 1923

gelatin silver print sheet (trimmed to image): 11.7 x 9.1 cm (4 5/8 x 3 9/16 in.) mount: 34.3 x 27.6 cm (13 1/2 x 10 7/8 in.) Alfred Stieglitz Collection 1949.3.870 Stieglitz Estate Number 160C Key Set Number 906