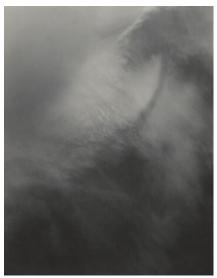

#### NATIONAL GALLERY OF ART ONLINE EDITIONS Alfred Stieglitz Key Set

Alfred Stieglitz American, 1864 - 1946

Songs of the Sky D2

probably 1923

gelatin silver print sheet (trimmed to image): 11.7 x 9.1 cm (4 5/8 x 3 9/16 in.) mount: 34.3 x 27.6 cm (13 1/2 x 10 7/8 in.) Alfred Stieglitz Collection 1949.3.870 Stieglitz Estate Number 160C Key Set Number 906