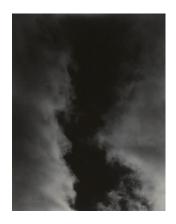

#### NATIONAL GALLERY OF ART ONLINE EDITIONS Alfred Stieglitz Key Set

Alfred Stieglitz American, 1864 - 1946

Songs of the Sky D2

probably 1923

gelatin silver print sheet (trimmed to image): 11.7 x 9.1 cm (4 5/8 x 3 9/16 in.) mount: 34.3 x 27.6 cm (13 1/2 x 10 7/8 in.) Alfred Stieglitz Collection 1949.3.870 Stieglitz Estate Number 160C Key Set Number 906

## Remarks

For information about the date of this photograph, see Key Set number 905.