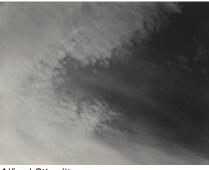

#### NATIONAL GALLERY OF ART ONLINE EDITIONS Alfred Stieglitz Key Set

Alfred Stieglitz American, 1864 - 1946

Songs of the Sky D2

probably 1923

gelatin silver print sheet (trimmed to image): 11.7 x 9.1 cm (4 5/8 x 3 9/16 in.) mount: 34.3 x 27.6 cm (13 1/2 x 10 7/8 in.) Alfred Stieglitz Collection 1949.3.870 Stieglitz Estate Number 160C Key Set Number 906