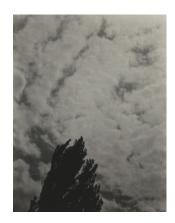

#### NATIONAL GALLERY OF ART ONLINE EDITIONS Alfred Stieglitz Key Set

Alfred Stieglitz American, 1864 - 1946

Songs of the Sky P2

1923

gelatin silver print sheet (trimmed to image): 11.8 x 9.2 cm (4 5/8 x 3 5/8 in.) mount: 34.2 x 27.7 cm (13 7/16 x 10 7/8 in.) Alfred Stieglitz Collection 1949.3.885 Stieglitz Estate Number 260B Key Set Number 883