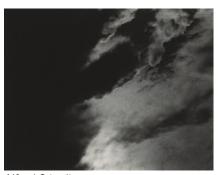

#### NATIONAL GALLERY OF ART ONLINE EDITIONS Alfred Stieglitz Key Set

Alfred Stieglitz American, 1864 - 1946

Songs of the Sky P2

1923

gelatin silver print sheet (trimmed to image): 11.8 x 9.2 cm (4 5/8 x 3 5/8 in.) mount: 34.2 x 27.7 cm (13 7/16 x 10 7/8 in.) Alfred Stieglitz Collection 1949.3.885 Stieglitz Estate Number 260B Key Set Number 883