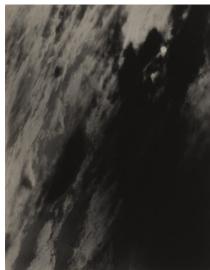

# Equivalent O5

1929

gelatin silver print sheet (trimmed to image):  $9.2 \times 11.8 \text{ cm}$  (3  $5/8 \times 4 5/8 \text{ in.}$ ) mount:  $34.8 \times 27.6 \text{ cm}$  (13  $11/16 \times 10 7/8 \text{ in.}$ ) Alfred Stieglitz Collection 1949.3.1046 Stieglitz Estate Number 256E Key Set Number 1267