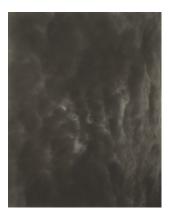

# Songs of the Sky M4

1923

gelatin silver print sheet (trimmed to image):  $11.5 \times 9.1 \text{ cm}$  (4 1/2 x 3 9/16 in.) mount:  $34.3 \times 27.5 \text{ cm}$  ( $13 1/2 \times 10 13/16 \text{ in.}$ ) Alfred Stieglitz Collection 1949.3.1119 Stieglitz Estate Number 219C Key Set Number 939

### Remarks

Key Set number 914, which is dated 1923, and this print are made from the same negative, but have different Estate numbers.

| нугей эп | ONAL GALLERY OF ART ONLINE EDITIONS tieglitz Key Set                         |  |  |
|----------|------------------------------------------------------------------------------|--|--|
|          |                                                                              |  |  |
| INSCR    | PIPTION                                                                      |  |  |
| by Alfre | ed Stieglitz, on mount, upper left verso, in graphite: M4 [4 in superscript] |  |  |
| by Geo   | orgia O'Keeffe, on mount, upper left verso, in graphite: 219-C               |  |  |
|          | 7 7 7 7 7 7 7 7 7 7 7 7 7 7 7 7 7 7 7 7                                      |  |  |
|          |                                                                              |  |  |
|          |                                                                              |  |  |
| PROVE    | ENANCE                                                                       |  |  |
|          |                                                                              |  |  |
|          | ENANCE                                                                       |  |  |
| Georgi   | ENANCE                                                                       |  |  |
| Georgi   | <b>ENANCE</b> ia O'Keeffe; gift to NGA, 1949.                                |  |  |