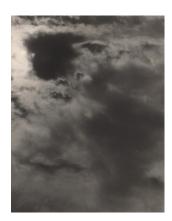

#### NATIONAL GALLERY OF ART ONLINE EDITIONS Alfred Stieglitz Key Set

Alfred Stieglitz American, 1864 - 1946

Songs of the Sky or Equivalent

1923/1929

gelatin silver print sheet (trimmed to image): 11.8 x 9.2 cm (4 5/8 x 3 5/8 in.) mount: 34.3 x 27.5 cm (13 1/2 x 10 13/16 in.) Alfred Stieglitz Collection 1949.3.1161 Stieglitz Estate Number 144C Key Set Number 968