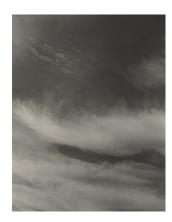

#### NATIONAL GALLERY OF ART ONLINE EDITIONS Alfred Stieglitz Key Set

Alfred Stieglitz American, 1864 - 1946

Songs of the Sky or Equivalent

1923/1931

gelatin silver print sheet (trimmed to image): 11.7 x 9.2 cm (4 5/8 x 3 5/8 in.) mount: 34.6 x 27.5 cm (13 5/8 x 10 13/16 in.) Alfred Stieglitz Collection 1949.3.1174 Stieglitz Estate Number 141A Key Set Number 988