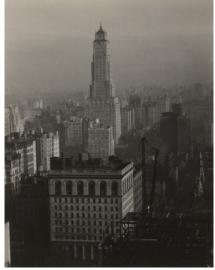

#### Related Key Set Photographs

Alfred Stieglitz Looking North from Room 3003—Shelton Hotel, New York 1927 gelatin silver print Key Set Number 1181

Alfred Stieglitz
From The Shelton, New York, 30th
Floor—Looking North
1927
gelatin silver print
Key Set Number 1182