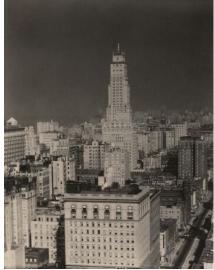

#### Related Key Set Photographs

Alfred Stieglitz Looking North from Room 3003—Shelton Hotel, New York 1927 gelatin silver print Key Set Number 1181

Alfred Stieglitz
From The Shelton, New York, 30th
Floor—Looking North
1927
gelatin silver print
Key Set Number 1182