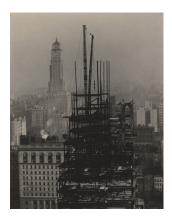

# From the Shelton, New York, 30th Floor Looking North

1927

gelatin silver print

sheet (trimmed to image): 11.6 x 9.2 cm (4 9/16 x 3 5/8 in.)

mount:  $31.9 \times 25.2 \text{ cm}$  (12 9/16 x 9 15/16 in.) Alfred Stieglitz Collection 1949.3.1196

Stieglitz Estate Number 130E

Key Set Number 1183