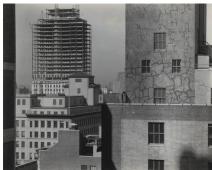

#### Related Key Set Photographs

Alfred Stieglitz
From My Window at An American
Place, Southwest
March 1932
gelatin silver print
Key Set Number 1452

Alfred Stieglitz
From My Window at An American
Place, Southwest
March 1932
gelatin silver print
Key Set Number 1453