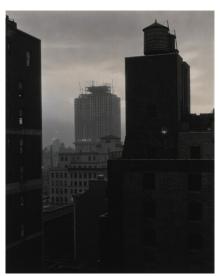

#### Related Key Set Photographs

Alfred Stieglitz
From My Window at An American
Place, Southwest
March 1932
gelatin silver print
Key Set Number 1452

Alfred Stieglitz
From My Window at An American
Place, Southwest
March 1932
gelatin silver print
Key Set Number 1453