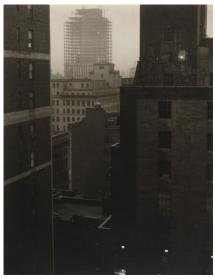

Alfred Stieglitz
From My Window at An American
Place, Southwest
March 1932
gelatin silver print
Key Set Number 1454