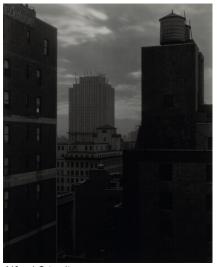

Alfred Stieglitz
From My Window at An American
Place, Southwest
April 1932 gelatin silver print Key Set Number 1458

Alfred Stieglitz From My Window at An American Place, Śouthwest April/June 1932 gelatin silver print Key Set Number 1459

Alfred Stieglitz From My Window at An American Place, Śouthwest April/June 1932 gelatin silver print Key Set Number 1460

Alfred Stieglitz From My Window at An American Place, Southwest April/June 1932 gelatin silver print Key Set Number 1461

#### **©** NATIONAL GALLERY OF ART ONLINE EDITIONS

Alfred Stieglitz Key Set

Alfred Stieglitz From My Window at An American Place, Śouthwest April/June 1932 gelatin silver print Key Set Number 1462