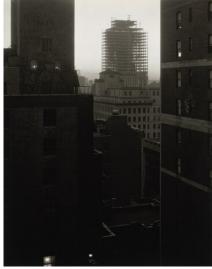

#### Related Key Set Photographs

Alfred Stieglitz
From My Window at An American
Place, Southwest
March 1932
gelatin silver print
Key Set Number 1452

Alfred Stieglitz
From My Window at An American
Place, Southwest
March 1932
gelatin silver print
Key Set Number 1453