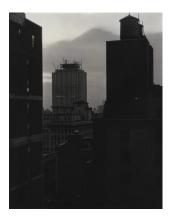

# From My Window at An American Place, Southwest

April 1932

gelatin silver print

sheet (trimmed to image): 23.8 x 19 cm (9 3/8 x 7 1/2 in.)

mount: 55.2 x 42.6 cm (21 3/4 x 16 3/4 in.)

Alfred Stieglitz Collection 1949.3.1238

Stieglitz Estate Number 6A

Key Set Number 1457