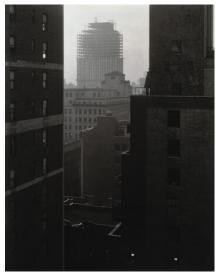

# From My Window at An American Place, Southwest

April 1932

gelatin silver print

sheet (trimmed to image): 23.8 x 19 cm (9 3/8 x 7 1/2 in.)

mount: 55.2 x 42.6 cm (21 3/4 x 16 3/4 in.)

Alfred Stieglitz Collection 1949.3.1238

Stieglitz Estate Number 6A

Key Set Number 1457