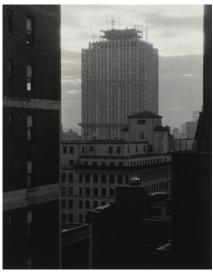

Alfred Stieglitz
From My Window at An American
Place, Southwest
March 1932
gelatin silver print
Key Set Number 1454