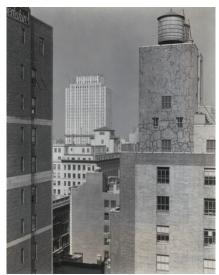

# From My Window at An American Place, Southwest

April 1932

gelatin silver print

sheet (trimmed to image): 23.8 x 19 cm (9 3/8 x 7 1/2 in.)

mount: 55.2 x 42.6 cm (21 3/4 x 16 3/4 in.)

Alfred Stieglitz Collection 1949.3.1238

Stieglitz Estate Number 6A

Key Set Number 1457

#### Remarks

For more information about this photograph, see Key Set number 1452.