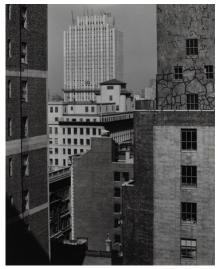

#### Related Key Set Photographs

Alfred Stieglitz
From My Window at An American
Place, Southwest
March 1932
gelatin silver print
Key Set Number 1452

Alfred Stieglitz
From My Window at An American
Place, Southwest
March 1932
gelatin silver print
Key Set Number 1453

Alfred Stieglitz
From My Window at An American
Place, Southwest
March 1932
gelatin silver print
Key Set Number 1454

### **©** NATIONAL GALLERY OF ART ONLINE EDITIONS

Alfred Stieglitz Key Set

Alfred Stieglitz From My Window at An American Place, Southwest March 1932 gelatin silver print Key Set Number 1455

Alfred Stieglitz From My Window at An American Place, Southwest 1932 gelatin silver print Key Set Number 1456

Alfred Stieglitz
From My Window at An American
Place, Southwest
April 1932 gelatin silver print Key Set Number 1458

Alfred Stieglitz From My Window at An American Place, Śouthwest April/June 1932 gelatin silver print Key Set Number 1459