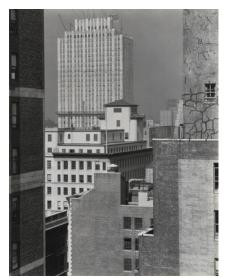

### **©** NATIONAL GALLERY OF ART ONLINE EDITIONS

Alfred Stieglitz Key Set

Alfred Stieglitz From My Window at An American Place, Southwest March 1932 gelatin silver print Key Set Number 1455

Alfred Stieglitz From My Window at An American Place, Southwest 1932 gelatin silver print Key Set Number 1456