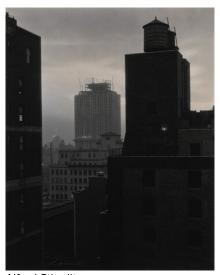

#### Related Key Set Photographs

Alfred Stieglitz
From My Window at An American
Place, Southwest
March 1932
gelatin silver print
Key Set Number 1452

Alfred Stieglitz
From My Window at An American
Place, Southwest
March 1932
gelatin silver print
Key Set Number 1453