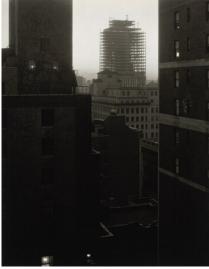

Alfred Stieglitz
From My Window at An American
Place, Southwest
March 1932
gelatin silver print
Key Set Number 1454

#### **©** NATIONAL GALLERY OF ART ONLINE EDITIONS

Alfred Stieglitz Key Set

Alfred Stieglitz From My Window at An American Place, Southwest March 1932 gelatin silver print Key Set Number 1455

Alfred Stieglitz From My Window at An American Place, Southwest 1932 gelatin silver print Key Set Number 1456