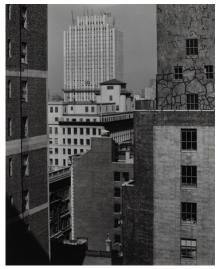

#### Related Key Set Photographs

Alfred Stieglitz
From My Window at An American
Place, Southwest
March 1932
gelatin silver print
Key Set Number 1452

Alfred Stieglitz
From My Window at An American
Place, Southwest
March 1932
gelatin silver print
Key Set Number 1453

Alfred Stieglitz
From My Window at An American
Place, Southwest
March 1932
gelatin silver print
Key Set Number 1454