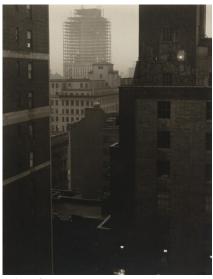

Alfred Stieglitz From My Window at An American Place, Southwest April 1932 gelatin silver print Key Set Number 1457

Alfred Stieglitz From My Window at An American Place, Śouthwest April/June 1932 gelatin silver print Key Set Number 1459