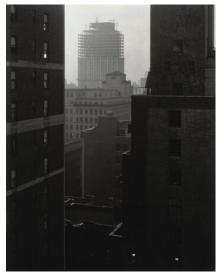

# From My Window at An American Place, Southwest

April 1932

gelatin silver print

sheet (trimmed to image): 23.8 x 18.8 cm (9 3/8 x 7 3/8 in.)

mount: 56.5 x 45.5 cm (22 1/4 x 17 15/16 in.)

Alfred Stieglitz Collection 1949.3.1239

Stieglitz Estate Number 7E

Key Set Number 1458