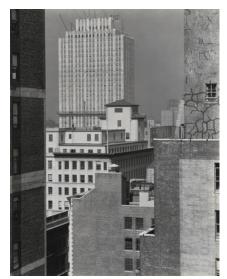

#### **©** NATIONAL GALLERY OF ART ONLINE EDITIONS

Alfred Stieglitz Key Set

Alfred Stieglitz From My Window at An American Place, Southwest March 1932 gelatin silver print Key Set Number 1455

Alfred Stieglitz From My Window at An American Place, Southwest 1932 gelatin silver print Key Set Number 1456