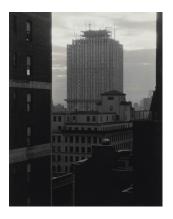

# From My Window at An American Place, Southwest

April 1932

gelatin silver print

sheet (trimmed to image): 23.8 x 18.8 cm (9 3/8 x 7 3/8 in.)

mount: 56.5 x 45.5 cm (22 1/4 x 17 15/16 in.)

Alfred Stieglitz Collection 1949.3.1239

Stieglitz Estate Number 7E

Key Set Number 1458