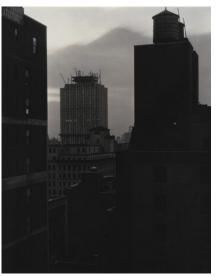

#### Related Key Set Photographs

Alfred Stieglitz
From My Window at An American
Place, Southwest
March 1932
gelatin silver print
Key Set Number 1452

Alfred Stieglitz
From My Window at An American
Place, Southwest
March 1932
gelatin silver print
Key Set Number 1453

Alfred Stieglitz
From My Window at An American
Place, Southwest
March 1932
gelatin silver print
Key Set Number 1454