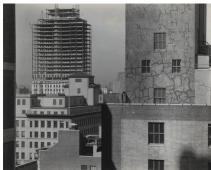

#### Related Key Set Photographs

Alfred Stieglitz
From My Window at An American
Place, Southwest
March 1932
gelatin silver print
Key Set Number 1452

Alfred Stieglitz
From My Window at An American
Place, Southwest
March 1932
gelatin silver print
Key Set Number 1453