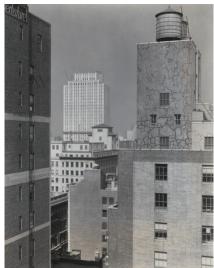

# From My Window at An American Place, Southwest

April 1932

gelatin silver print

sheet (trimmed to image): 23.8 x 18.8 cm (9 3/8 x 7 3/8 in.)

mount: 56.5 x 45.5 cm (22 1/4 x 17 15/16 in.)

Alfred Stieglitz Collection 1949.3.1239

Stieglitz Estate Number 7E

Key Set Number 1458