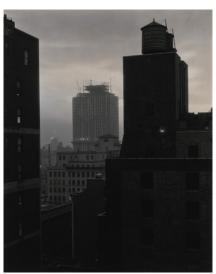

#### Related Key Set Photographs

Alfred Stieglitz
From My Window at An American
Place, Southwest
March 1932
gelatin silver print
Key Set Number 1452

Alfred Stieglitz
From My Window at An American
Place, Southwest
March 1932
gelatin silver print
Key Set Number 1453