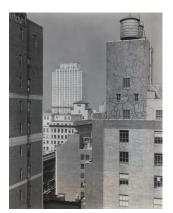

# From My Window at An American Place, Southwest

April/June 1932

gelatin silver print

sheet (trimmed to image): 23.9 × 18.7 cm (9 7/16 × 7 3/8 in.)

mount:  $56.6 \times 43.3 \text{ cm} (22 5/16 \times 17 1/16 \text{ in.})$ 

Alfred Stieglitz Collection 1949.3.1241

Stieglitz Estate Number 6B

Key Set Number 1460