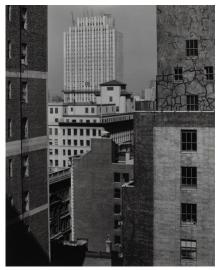

#### Related Key Set Photographs

Alfred Stieglitz
From My Window at An American
Place, Southwest
March 1932
gelatin silver print
Key Set Number 1452

Alfred Stieglitz
From My Window at An American
Place, Southwest
March 1932
gelatin silver print
Key Set Number 1453

Alfred Stieglitz
From My Window at An American
Place, Southwest
March 1932
gelatin silver print
Key Set Number 1454