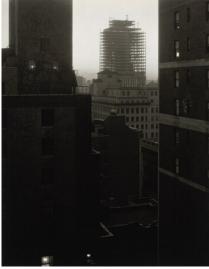

Alfred Stieglitz
From My Window at An American
Place, Southwest
March 1932
gelatin silver print
Key Set Number 1454