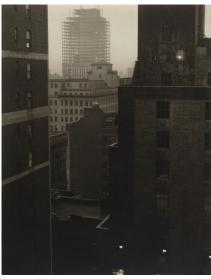

#### NATIONAL GALLERY OF ART ONLINE EDITIONS Alfred Stieglitz Key Set

Alfred Stieglitz
From My Window at An American
Place, Southwest
March 1932
gelatin silver print
Key Set Number 1455

Alfred Stieglitz
From My Window at An American
Place, Southwest
1932
gelatin silver print
Key Set Number 1456