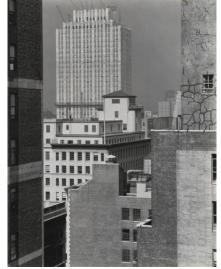

# From My Window at An American Place, Southwest

April/June 1932

gelatin silver print

sheet (trimmed to image): 23.9 × 18.7 cm (9 7/16 × 7 3/8 in.)

mount:  $56.6 \times 43.3 \text{ cm} (22 5/16 \times 17 1/16 \text{ in.})$ 

Alfred Stieglitz Collection 1949.3.1241

Stieglitz Estate Number 6B

Key Set Number 1460