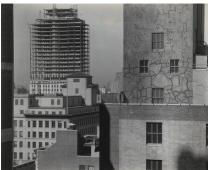

#### Related Key Set Photographs

Alfred Stieglitz
From My Window at An American
Place, Southwest
March 1932
gelatin silver print
Key Set Number 1452

Alfred Stieglitz
From My Window at An American
Place, Southwest
March 1932
gelatin silver print
Key Set Number 1453