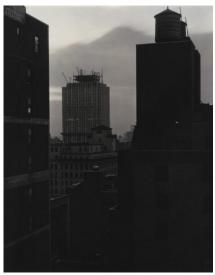

Alfred Stieglitz
From My Window at An American
Place, Southwest
March 1932
gelatin silver print
Key Set Number 1454