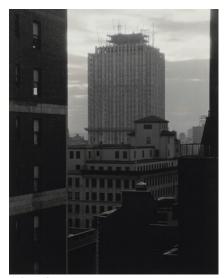

Alfred Stieglitz
From My Window at An American
Place, Southwest
April 1932
gelatin silver print
Key Set Number 1457

Alfred Stieglitz
From My Window at An American
Place, Southwest
April 1932
gelatin silver print
Key Set Number 1458