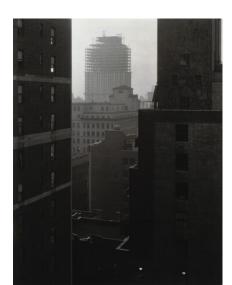

# From My Window at An American Place, Southwest

April/June 1932

gelatin silver print

sheet (trimmed to image): 23.9 × 18.7 cm (9 7/16 × 7 3/8 in.)

mount:  $56.6 \times 43.3 \text{ cm} (22 5/16 \times 17 1/16 \text{ in.})$ 

Alfred Stieglitz Collection 1949.3.1241

Stieglitz Estate Number 6B

Key Set Number 1460