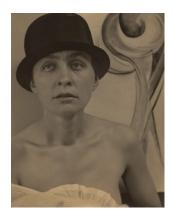

# Georgia O'Keeffe

1918

palladium print

image:  $24.8 \times 19.5$  cm (9  $3/4 \times 7$  11/16 in.) sheet:  $25.4 \times 20.1$  cm (10  $\times 7$  15/16 in.) Alfred Stieglitz Collection 1980.70.15 Stieglitz Estate Number OK 12A

Key Set Number 488

#### Remarks

In the background of this photograph and Key Set numbers 487, 489, and 490 is O'Keeffe's charcoal drawing *No. 12 Special*, 1916 (Lynes 117).