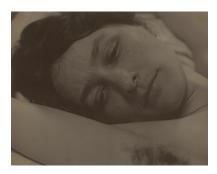

# Georgia O'Keeffe

possibly 1918

palladium print

image: 18 x 23.2 cm (7 1/16 x 9 1/8 in.)

sheet: 20.2 x 25.2 cm (7 15/16 x 9 15/16 in.)

Alfred Stieglitz Collection 1980.70.16

Stieglitz Estate Number OK 2A

Key Set Number 521

#### Related Key Set Photographs

Alfred Stieglitz Georgia O'Keeffe possibly 1918, printed 1924/1937 gelatin silver print Key Set Number 522 same negative

Alfred Stieglitz Georgia O'Keeffe probably 1918 palladium print Key Set Number 517