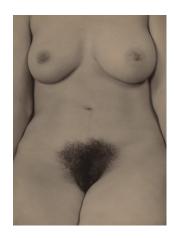

#### NATIONAL GALLERY OF ART ONLINE EDITIONS Alfred Stieglitz Key Set

Alfred Stieglitz American, 1864 - 1946

Georgia O'Keeffe—Torso

1918/1919

palladium print image: 22.9 x 16.5 cm (9 x 6 1/2 in.) sheet: 25.5 x 20.2 cm (10 1/16 x 7 15/16 in.) Alfred Stieglitz Collection 1980.70.35 Stieglitz Estate Number OK 33C Key Set Number 526