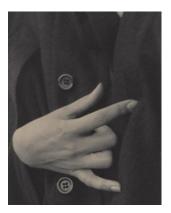

# Georgia O'Keeffe—Hand

1918

platinum print

image: 11.5  $\times$  9.1 cm (4 1/2  $\times$  3 9/16 in.) sheet: 12.6  $\times$  9.9 cm (4 15/16  $\times$  3 7/8 in.) Alfred Stieglitz Collection 1980.70.45 Stieglitz Estate Number OK 515D

Key Set Number 531