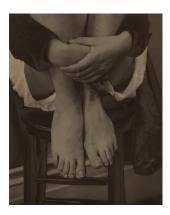

# Georgia O'Keeffe—Feet

1918

palladium print

image:  $23.9 \times 19.1 \text{ cm}$  (9 7/16 x 7 1/2 in.) sheet:  $24.9 \times 20 \text{ cm}$  (9 13/16 x 7 7/8 in.) mat:  $55.1 \times 45.1 \text{ cm}$  (21 11/16 x 17 3/4 in.) Alfred Stieglitz Collection 1980.70.53

Key Set Number 515