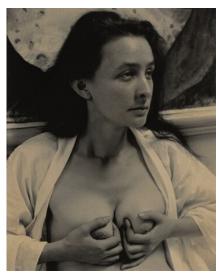

#### NATIONAL GALLERY OF ART ONLINE EDITIONS Alfred Stieglitz Key Set

Alfred Stieglitz American, 1864 - 1946

1918

palladium print image: 23.5 x 19 cm (9 1/4 x 7 1/2 in.) sheet: 24.9 x 20 cm (9 13/16 x 7 7/8 in.) mat: 52 x 40 cm (20 1/2 x 15 3/4 in.) Alfred Stieglitz Collection 1980.70.69 Stieglitz Estate Number OK 29E Key Set Number 494

# Remarks

In the background of this photograph and Key Set numbers 495, 496, 497 and 498 is O'Keeffe's charcoal drawing No. 15 Special, 1916/1917 (Lynes 154).

Other Collections

A print corresponding with this photograph can also be found in the following collection(s):