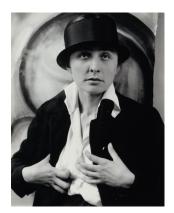

# Georgia O'Keeffe

1918, printed 1924/1937

gelatin silver print sheet (trimmed to image): 24.4 x 19.4 cm (9 5/8 x 7 5/8 in.) mount: 49.9 x 37.5 cm (19 5/8 x 14 3/4 in.) Alfred Stieglitz Collection 1980.70.73 Stieglitz Estate Number OK 4A Key Set Number 485

#### Remarks

In the background of this photograph and Key Set numbers 484 and 486 is O'Keeffe's watercolor *Blue II*, 1916 (Lynes 120).