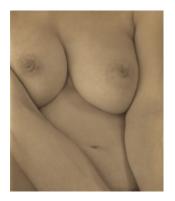

# Georgia O'Keeffe—Breasts

1919

palladium print

image: 22.5 x 19.1 cm (8 7/8 x 7 1/2 in.) sheet: 24.2 x 20.2 cm (9 1/2 x 7 15/16 in.) mat: 55.9 x 46.3 cm (22 x 18 1/4 in.) Alfred Stieglitz Collection 1980.70.108 Stieglitz Estate Number OK 30B Key Set Number 574