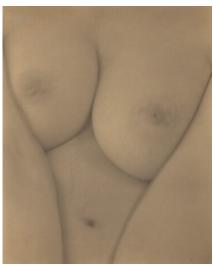

## NATIONAL GALLERY OF ART ONLINE EDITIONS

Alfred Stieglitz Key Set



Alfred Stieglitz American, 1864 - 1946

# Georgia O'Keeffe—Breasts

1919

palladium print

image: 22.5 x 19.1 cm (8 7/8 x 7 1/2 in.) sheet: 24.2 x 20.2 cm (9 1/2 x 7 15/16 in.) mat: 55.9 x 46.3 cm (22 x 18 1/4 in.) Alfred Stieglitz Collection 1980.70.108 Stieglitz Estate Number OK 30B Key Set Number 574

#### **KEY SET ENTRY**

### Related Key Set Photographs



Alfred Stieglitz Georgia O'Keeffe—Breasts gelatin silver print Key Set Number 575 same negative



Alfred Stieglitz Georgia O'Keeffe—Hand and Breasts palladium print Key Set Number 576



Alfred Stieglitz Georgia O'Keeffe—Breasts palladium print Key Set Number 577

# NATIONAL GALLERY OF ART ONLINE EDITIONS

Alfred Stieglitz Key Set



Alfred Stieglitz Georgia O'Keeffe—Hands and Breasts 1919 palladium print Key Set Number 578



Alfred Stieglitz Georgia O'Keeffe—Hands and Breasts palladium print Key Set Number 579



Alfred Stieglitz Georgia O'Keeffe—Hands and Breasts palladium print Key Set Number 580



Alfred Stieglitz Georgia O'Keeffe—Hands and Breasts gelatin silver print Key Set Number 581

## Stieglitz Collections

A corresponding print was given to the following institution(s) by Alfred Stieglitz during his lifetime, or was received or acquired from the estate:

The Metropolitan Museum of Art, New York, 1997.61.23

#### INSCRIPTION

by Alfred Stieglitz, on mount, c