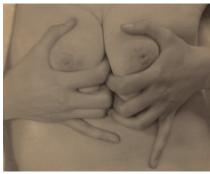

# Georgia O'Keeffe—Breasts

1919

palladium print

image: 22.5 x 19.1 cm (8 7/8 x 7 1/2 in.) sheet: 24.2 x 20.2 cm (9 1/2 x 7 15/16 in.) mat: 55.9 x 46.3 cm (22 x 18 1/4 in.) Alfred Stieglitz Collection 1980.70.108 Stieglitz Estate Number OK 30B Key Set Number 574