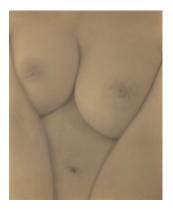

# Georgia O'Keeffe—Breasts

1919

palladium print

image:  $23.5 \times 18.9$  cm (9  $1/4 \times 7$  7/16 in.) sheet:  $25.2 \times 20.2$  cm (9  $15/16 \times 7$  15/16 in.) mat:  $51.3 \times 41.3$  cm (20  $3/16 \times 16$  1/4 in.) Alfred Stieglitz Collection 1980.70.110 Stieglitz Estate Number OK 39B Key Set Number 577