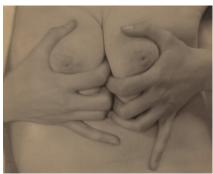

# Georgia O'Keeffe—Breasts

1919

palladium print

image:  $23.5 \times 18.9$  cm (9  $1/4 \times 7$  7/16 in.) sheet:  $25.2 \times 20.2$  cm (9  $15/16 \times 7$  15/16 in.) mat:  $51.3 \times 41.3$  cm (20  $3/16 \times 16$  1/4 in.) Alfred Stieglitz Collection 1980.70.110 Stieglitz Estate Number OK 39B Key Set Number 577

# Remarks

O'Keeffe's painting Untitled (Self-Portrait—Torso), c. 1919 (Lynes 309) is based on this photograph.