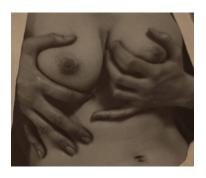

# Georgia O'Keeffe—Hands and Breasts

1919

palladium print

sheet (trimmed to image):  $18.3 \times 22$  cm (7  $3/16 \times 8$  11/16 in.)

mat: 55.9 × 46.3 cm (22 × 18 1/4 in.)

Alfred Stieglitz Collection 1980.70.114

Stieglitz Estate Number OK 39C

Key Set Number 579