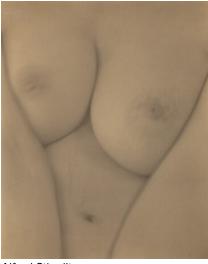

# Georgia O'Keeffe—Hands and Breasts

1919

palladium print

sheet (trimmed to image):  $18.3 \times 22$  cm (7  $3/16 \times 8$  11/16 in.)

mat: 55.9 × 46.3 cm (22 × 18 1/4 in.)

Alfred Stieglitz Collection 1980.70.114

Stieglitz Estate Number OK 39C

Key Set Number 579