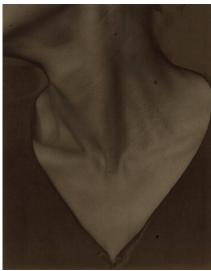

### NATIONAL GALLERY OF ART ONLINE EDITIONS Alfred Stieglitz Key Set

Alfred Stieglitz American, 1864 - 1946

1921

palladium print image: 23.8 x 18.9 cm (9 3/8 x 7 7/16 in.) sheet: 25.5 x 20.2 cm (10 1/16 x 7 15/16 in.) mat: 55.6 x 45.7 cm (21 7/8 x 18 in.) Alfred Stieglitz Collection 1980.70.155 Stieglitz Estate Number OK 16D Key Set Number 672

### Related Key Set Photographs

Alfred Stieglitz Georgia O'Keeffe 1921 palladium print Key Set Number 673 same negative

Stieglitz Collections

Alfred Stieglitz Georgia O'Keeffe—Neck 1921 palladium print Key Set Number 674