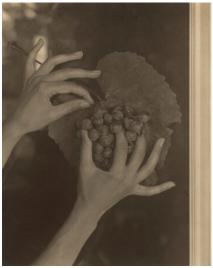

# Georgia O'Keeffe—Hands and Grapes

1921

gelatin silver print

sheet (trimmed to image):  $23 \times 18.1$  cm (9  $1/16 \times 7 1/8$  in.)

mount: 50 × 37.6 cm (19 11/16 × 14 13/16 in.)

Alfred Stieglitz Collection 1980.70.166

## Remarks

For information about the date of this photograph, see Key Set number 678.