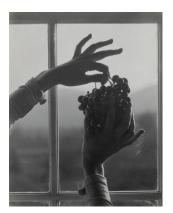

# Georgia O'Keeffe—Hands and Grapes

1921

gelatin silver print

sheet (trimmed to image):  $23 \times 18.1$  cm (9  $1/16 \times 7 1/8$  in.)

mount: 50 × 37.6 cm (19 11/16 × 14 13/16 in.)

Alfred Stieglitz Collection 1980.70.166