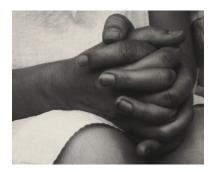

## NATIONAL GALLERY OF ART ONLINE EDITIONS Alfred Stieglitz Key Set

Alfred Stieglitz American, 1864 - 1946

Georgia O'Keeffe—Hands

1933

gelatin silver print sheet (trimmed to image): 9.3 x 11.6 cm (3 11/16 x 4 9/16 in.) mount: 33.2 x 27.3 cm (13 1/16 x 10 3/4 in.) Alfred Stieglitz Collection 1980.70.295 Stieglitz Estate Number [none] Key Set Number 1535